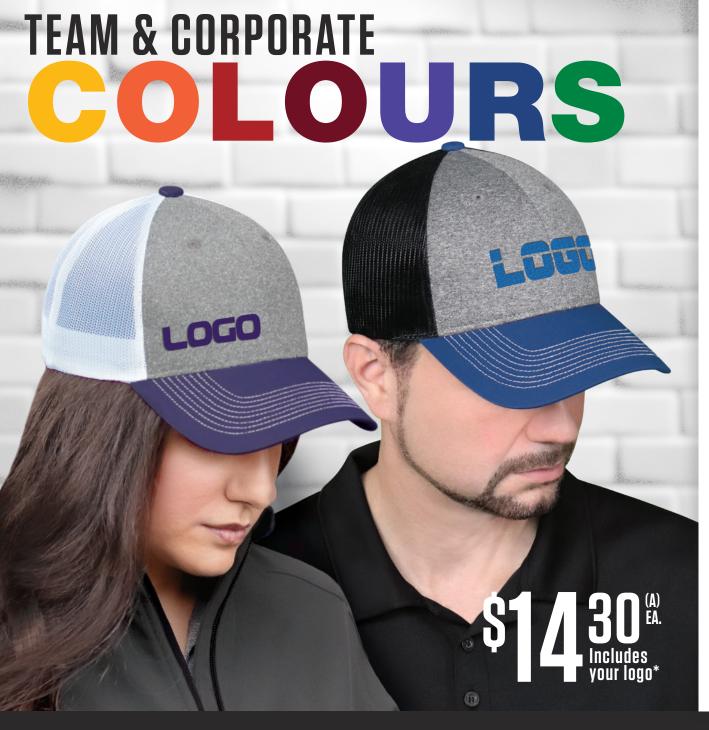

## 4G645M

## COTTON DRILL / POLYESTER HEATHER / POLYESTER MESH

6 Panel Constructed Full-Fit (Mesh Back)
Buckram laminated front panels with Pro-Stitch
Pre-curved peak with 8 rows of stitching
Plastic adjustable back strap

\*On approved orders, embroidered with 5,000 regular stitches, \$0.90 per additional 1,000 stitches (per location). Pricing based on 72 pcs, (please inquire about pricing for orders less than 72 pcs). Includes email photograph for approval. All orders FOB Montreal. Digitizing fee of \$10.00 per 1,000 stitches applies to orders up to 143 pcs. Minimum \$30.00 per logo. FREE DIGITIZING for orders of 144 pcs, or more, per logo. (A) Shipping not included.