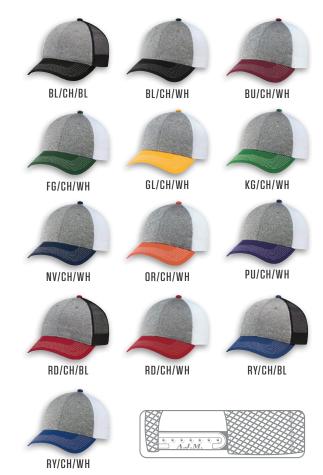

## 4G645M

## COTTON DRILL / POLYESTER HEATHER / POLYESTER MESH

6 Panel Constructed Full-Fit (Mesh Back)
Buckram laminated front panels with Pro-Stitch
Pre-curved peak with 8 rows of stitching
Plastic adjustable back strap